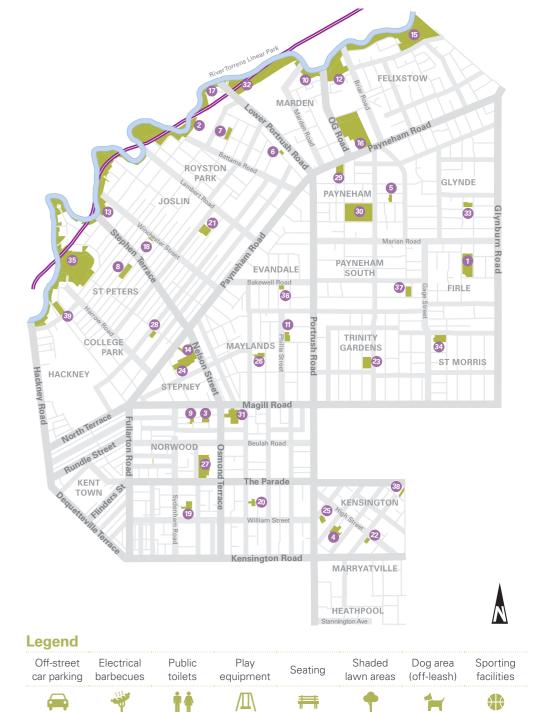

## See below for a selection of parks and reserves that you and your family can enjoy.

|    | Reserve                           | Address                                                    |   |   | ŤŤ | <u>/II</u> \ | # | • | 1 | <b>4</b>                                                                                                                 |
|----|-----------------------------------|------------------------------------------------------------|---|---|----|--------------|---|---|---|--------------------------------------------------------------------------------------------------------------------------|
| 1  | Adey Reserve                      | Scott Street, Firle                                        |   | • | •  | •            | • | • |   | Field, basketball ring, cricket net                                                                                      |
| 2  | Arabella Court Reserve            | Arabella Court, Marden                                     |   |   |    |              | • | • |   |                                                                                                                          |
| 3  | Barry Skinner Reserve             | Appelbee Crescent, Norwood                                 |   |   |    |              |   | • |   |                                                                                                                          |
| 4  | Borthwick Park*                   | Thornton Street, Kensington                                |   | • |    | •            | • | • | • |                                                                                                                          |
| 5  | Bridge Road Reserve               | Bridge Road, Payneham                                      |   |   |    | •            | • | • |   |                                                                                                                          |
| 6  | Broad Street Reserve              | Broad Street, Marden                                       |   |   |    | •            | • | • |   |                                                                                                                          |
| 7  | Buik Crescent Reserve             | Buik Crescent, Marden                                      |   |   |    |              | • | • | • |                                                                                                                          |
| 8  | Burchell Reserve                  | Sixth Avenue, St Peters                                    |   | • | •  | •            | • | • |   | Basketball ring                                                                                                          |
| 9  | Chimney Park                      | Muller Street, Norwood                                     |   |   |    |              | • | • |   |                                                                                                                          |
| 10 | Church Street Reserve             | Church Street, Marden                                      |   | • |    | •            | • | • |   |                                                                                                                          |
| 11 | Cruickshank Reserve               | Corner Clifton Street & Phillis Street, Maylands           |   | • | •  | •            | • | • |   | Tennis court, netball ring                                                                                               |
| 12 | Drage Reserve                     | Riverside Drive, Felixstow                                 | • | • | •  | •            | • | • | • |                                                                                                                          |
| 13 | Dunstan Adventure Playground      | Winchester Street, St Peters                               | • |   |    | •            | • | • |   |                                                                                                                          |
| 14 | Dunstone Grove                    | Payneham Road & Nelson Street, Stepney                     |   |   |    |              |   |   |   |                                                                                                                          |
| 15 | Felixstow Reserve*                | Langman Grove, Felixstow                                   | • | • | •  |              | • | • |   | Field, fitness stations, basketball/netball ring,<br>bocce court, table tennis,<br>walking & cycling tracks, nature play |
| 16 | Garden of Remembrance*            | OG Road, Felixstow                                         | • |   |    |              | • | • |   |                                                                                                                          |
| 17 | Glenbrook Close Reserve           | Glenbrook Close, Marden                                    |   |   |    |              |   | • |   |                                                                                                                          |
| 18 | Hannaford Reserve                 | Corner Winchester Street & Seventh Avenue, St Peters       |   |   |    | •            | • | • | • | Cricket pitch                                                                                                            |
| 19 | Hutchinson Park                   | Corner Bond Street & Free Street, Norwood                  |   |   | •  | •            | • | • | • |                                                                                                                          |
| 20 | James Coke Park                   | Coke Street, Norwood                                       |   |   |    | •            | • | • |   |                                                                                                                          |
| 21 | Joslin Reserve*                   | Between Third Avenue & Fourth Avenue, Joslin               |   | • | •  | •            | • | • |   | Tennis, basketball ring                                                                                                  |
| 22 | Kensington Pioneer Park           | Maesbury Street, Kensington                                |   |   |    |              | • | • |   | -                                                                                                                        |
| 23 | Koster Park                       | Between Avonmore Avenue & Ashbrook Avenue, Trinity Gardens |   | • | •  | •            | • | • |   |                                                                                                                          |
| 24 | Linde Reserve*                    | Between Nelson Street & Stepney Street, Stepney            | • | • | •  | •            | • | • | • | Field, basketball ring, soccer goals, amphitheat                                                                         |
| 25 | Mary MacKillop Park               | Phillips Street, Kensington                                |   |   |    |              | • | • |   |                                                                                                                          |
| 26 | Maurice Clayton Reserve           | Augusta Street, Maylands                                   |   |   |    | •            | • | • |   |                                                                                                                          |
| 27 | Norwood Oval Memorial Gardens     | The Parade, Norwood                                        |   |   |    |              | • | • |   |                                                                                                                          |
| 28 | Otto Park                         | Corner Second Avenue & St Peters Street, St Peters         |   |   |    |              | • | • | • |                                                                                                                          |
| 29 | Payneham Community Centre Reserve | Corner Arthur Street & Payneham Road, Payneham             | • | • | •  | •            | • | • |   |                                                                                                                          |
| 30 | Payneham Oval & Playground        | Between Rosella Street & John Street, Payneham             | • | • | •  | •            | • | • |   | Field, tennis, football,<br>basketball ring, cricket pitch                                                               |
| 31 | Richards Park*                    | Between Magill Road & Osmond Terrace, Norwood              |   | • | •  | •            | • | • | • | Amphitheatre                                                                                                             |
| 32 | River Torrens Linear Park         | Various access points                                      | • | • | •  |              | • | • |   | Walking & cycling tracks                                                                                                 |
| 33 | Scott Street Reserve              | Between Almond Avenue & Scott Street, Glynde               |   |   |    | •            | • | • |   |                                                                                                                          |
| 34 | St Morris Reserve                 | Corner Green Street & Seventh Avenue, St Morris            |   |   |    | •            | • | • |   | Basketball ring                                                                                                          |
| 35 | St Peters River Park & Billabong* | Enter from River Street or Goss Court, St Peters           | • | • | •  |              | • | • |   | LG Perriam Memorial Oval, cricket pitch, walking & cycling tracks                                                        |
| 36 | Stacey Reserve                    | Corner Bakewell Road & Elizabeth Street, Evandale          |   |   |    | •            | • | • |   |                                                                                                                          |
| 37 | Syd Jones Reserve                 | Corner Coorard Avenue & Sullivan Street, Firle             | • | • | •  | •            | • | • |   | Table tennis, basketball/netball ring                                                                                    |
| 38 | Trenorden Park                    | Corner Shipsters Road & The Parade, Kensington             |   |   |    |              |   | • |   |                                                                                                                          |
| 39 | Twelftree Reserve*                | Corner Richmond Street & Torrens Street, College Park      |   | • |    | •            |   | • |   | Basketball ring                                                                                                          |